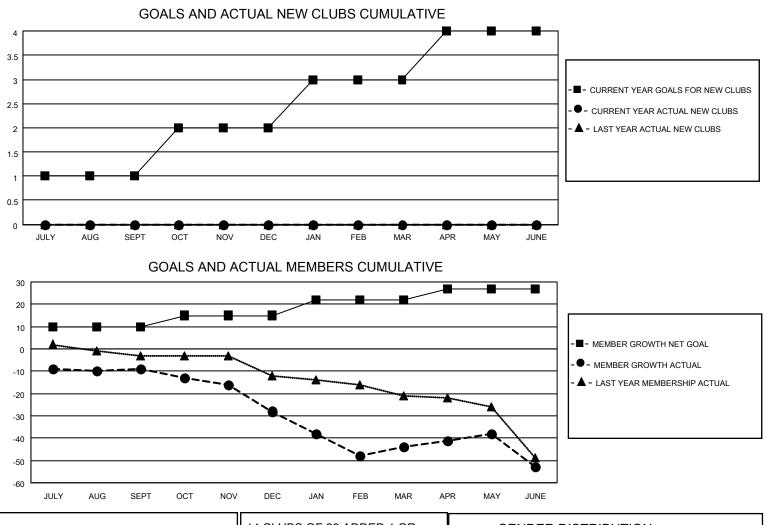

## LOCATION PENNSYLVANIA

District 14 H

Results as of: 6/30/2023

| Clubs                 |               |           |               | Members               |                         |                         |                                                    |
|-----------------------|---------------|-----------|---------------|-----------------------|-------------------------|-------------------------|----------------------------------------------------|
| RESULTS FOR 2022-2023 |               |           |               | RESULTS FOR 2022-2023 |                         |                         |                                                    |
| QUARTER               | NEW CLUB GOAL | NEW CLUBS | DROPPED CLUBS | QUARTER MEI           | MBER GROWTH NET<br>GOAL | MEMBER GROWTH<br>ACTUAL | DROPPED<br>MEMBERS ACTUAL<br>(including transfers) |
| JULY/AUG/SEPT         | 1             | 0         | 1             | JULY/AUG/SEPT         | 10                      | 8                       | 17                                                 |
| OCT/NOV/DEC           | 1             | 0         | 1             | OCT/NOV/DEC           | 5                       | 21                      | 32                                                 |
| JAN/FEB/MAR           | 1             | 0         | 0             | JAN/FEB/MAR           | 7                       | 21                      | 28                                                 |
| APR/MAY/JUNE          | 1             | 0         | 1             | APR/MAY/JUNE          | 5                       | 13                      | 22                                                 |